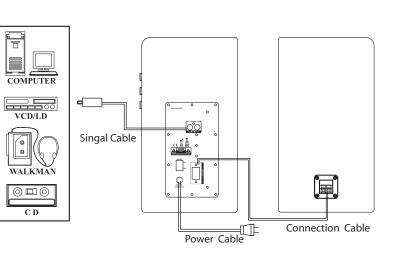

# **Connection diagram**

#### Installation and operation guide

- A. Before making connections make sure the speaker is switched off.
- B. Connect speakers with the connection cable.
- C. Insert input signal cable (RCA socket) into input port on back panel and the other end into output port of your PC, MP3, etc.
- D. Plug connector to power socket.
- E. Adjust the volume knobs to the minimum, revolve the power button on the side of the master speaker.
- F. Adjust the volume knob to the necessary volume.
- G. Adjust TREBLE and BASS knobs to desired level.