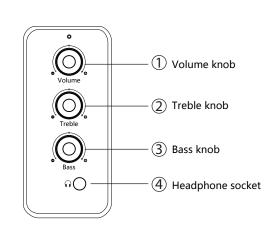

## **Side control panel functions:**

#### Installation and operation guide

- A. Before making connections make sure the speaker is switched off.
- B. Connect speakers with the connection cable.
- C. Insert input signal cable (RCA socket) into input port on back panel and the other end into output port of your PC, MP3, etc.
- D. Plug connector to power socket.
- E. Adjust the volume knobs to the minimum, revolve the power button on the side of the master speaker.
- F. Adjust the volume knob to the necessary volume.
- G. Adjust TREBLE and BASS knobs to desired level.